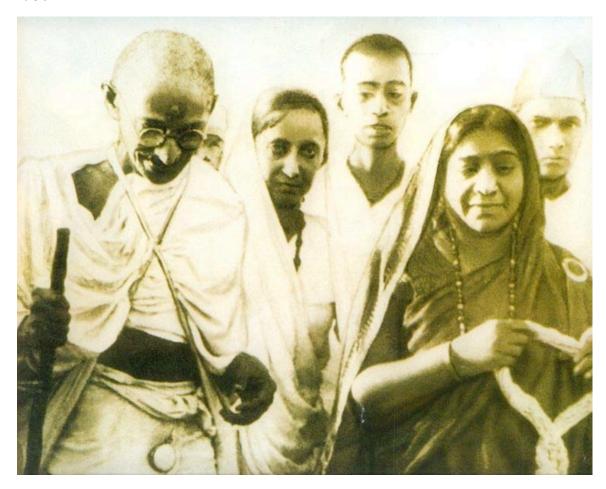

 $(http://commons.wikimedia.org/wiki/Image:Gandhi\_Salt\_March.jpg)$ 

Photograph 3: Manufacturing contraband salt at the beach in Madras

(Anil Dharker. *The Romance of Salt*. New Delhi Lotus Collection Roli Books. 2005. Insert)

(http://en.wikipedia.org/wiki/Image:Mahatma\_%26\_Sarojini\_Naidu\_1930.JPG)

Photograph 6: Women bringing brine to salt pans in Vile Parle Camp, Bombay during the civil disobedience movement, 1930

(Geraldine Forbes. *Women in Modern India*. Cambridge: Cambridge University Press. 1996. Pg. 133)