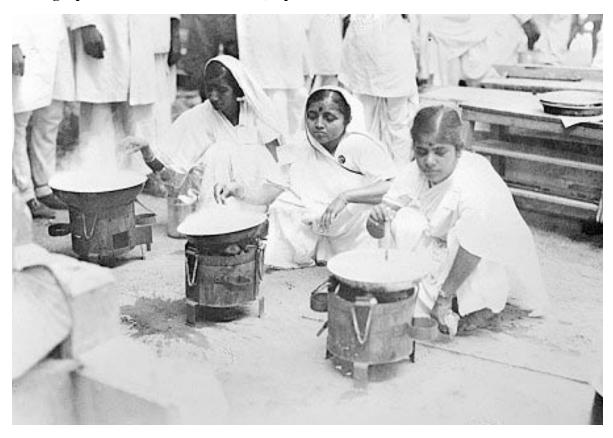

Photograph 1: Women at Salt march, April 1930

 $(http://commons.wikimedia.org/wiki/Image:Salt\_March\_meal\_preparation.jpg)\\$ 

Photograph 2: Sarojani Naidu (lower right) accompanying Gandhi on Salt March, March-April, 1930