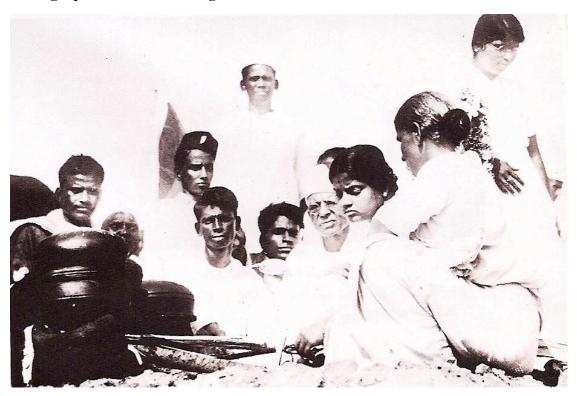

 $(http://commons.wikimedia.org/wiki/Image:Gandhi\_Salt\_March.jpg)$ 

Photograph 3: Manufacturing contraband salt at the beach in Madras

(Anil Dharker. *The Romance of Salt*. New Delhi Lotus Collection Roli Books. 2005. Insert)

Photograph 4: Gandhi at Dandi, South Gujarat, picking salt on the beach at the end of the Salt March, 5 April 1930

(http://en.wikipedia.org/wiki/Image:Salt\_March.jpg)

Photograph 5: Mahatma Gandhi and Sarojini Naidu (lower right) on Salt March, 1930