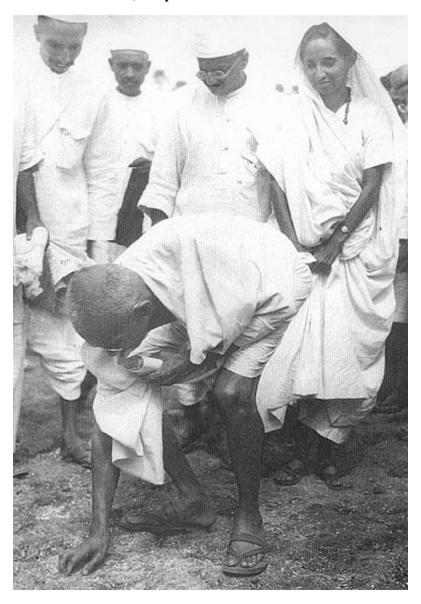

Photograph 4: Gandhi at Dandi, South Gujarat, picking salt on the beach at the end of the Salt March, 5 April 1930

(http://en.wikipedia.org/wiki/Image:Salt\_March.jpg)

Photograph 5: Mahatma Gandhi and Sarojini Naidu (lower right) on Salt March, 1930

(http://en.wikipedia.org/wiki/Image:Mahatma\_%26\_Sarojini\_Naidu\_1930.JPG)

Photograph 6: Women bringing brine to salt pans in Vile Parle Camp, Bombay during the civil disobedience movement, 1930

(Geraldine Forbes. *Women in Modern India*. Cambridge: Cambridge University Press. 1996. Pg. 133)