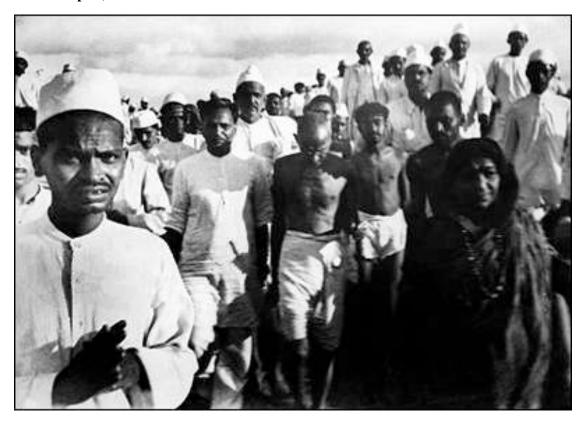

Photograph 1: Women at Salt march, April 1930

 $(http://commons.wikimedia.org/wiki/Image:Salt\_March\_meal\_preparation.jpg)\\$ 

Photograph 2: Sarojani Naidu (lower right) accompanying Gandhi on Salt March, March-April, 1930

 $(http://commons.wikimedia.org/wiki/Image:Gandhi\_Salt\_March.jpg)$ 

Photograph 3: Manufacturing contraband salt at the beach in Madras

(Anil Dharker. *The Romance of Salt*. New Delhi Lotus Collection Roli Books. 2005. Insert)