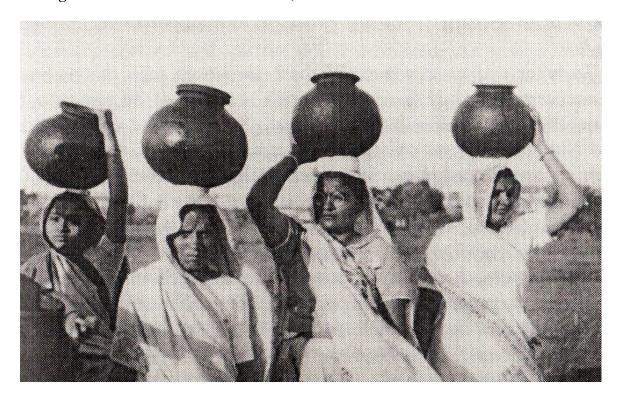

(http://en.wikipedia.org/wiki/Image:Mahatma\_%26\_Sarojini\_Naidu\_1930.JPG)

Photograph 6: Women bringing brine to salt pans in Vile Parle Camp, Bombay during the civil disobedience movement, 1930

(Geraldine Forbes. *Women in Modern India*. Cambridge: Cambridge University Press. 1996. Pg. 133)